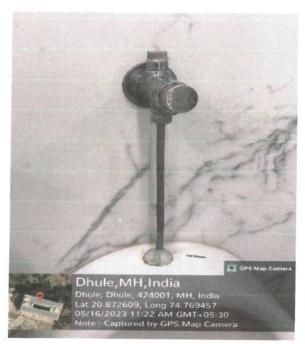

#### II. Auto off taps

Photo of auto off taps in washroom

Survey No. 499, Plot No. 02, Behind Gurudwara, Mumbai - Agra Road, Dist. Dhule, Maharashtra, 424001 Phone No.: (02562) 297801, 297601

Web: - svkm-iot.ac.in Mail: - iotdhule@svkm.ac.in