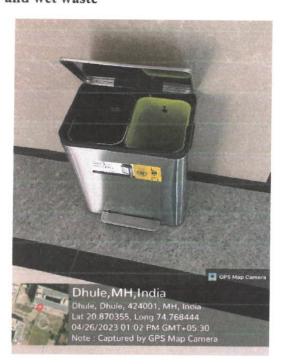

### XIV. Segregation of dry and wet waste

Photo of Black and green colored bins are installed for segregation