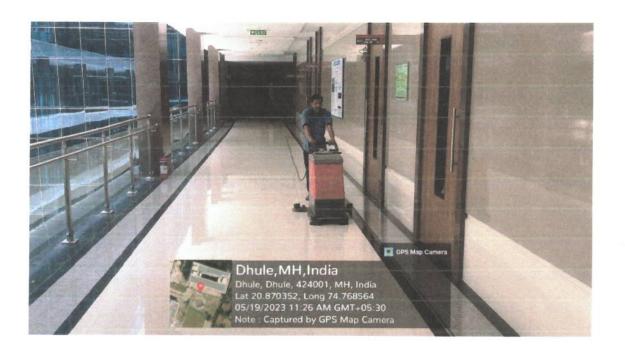

#### XII.Clean Class room initiatives

Photo of Clean Class room

rvey No. 499, Plot No. 02, Behind Gurudwara, Mumbai - Agra Road, st. Dhule, Maharashtra, 424001 Phone No.: (02562) 297801, 297601

Web: - svkm-iot.ac.in Mail: - <u>iotdhule@svkm.ac.in</u> Approved By AICTE, DTE & Affiliated to DBATU, Lonere

Photo of Clean Class room initiatives