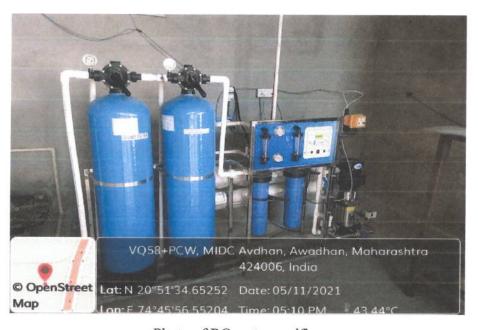

#### VIII. RO water purifier

Photo of RO water purifier

Survey No. 499, Plot No. 02, Behind Gurudwara, Mumbai - Agra Road, Dist. Dhule, Maharashtra, 424001 Phone No.: (02562) 297801, 297601 Web: - svkm-iot.ac.in Mail: - iotdhule@svkm.ac.in Approved By AICTE, DTE & Affiliated to DBATU, Lonere